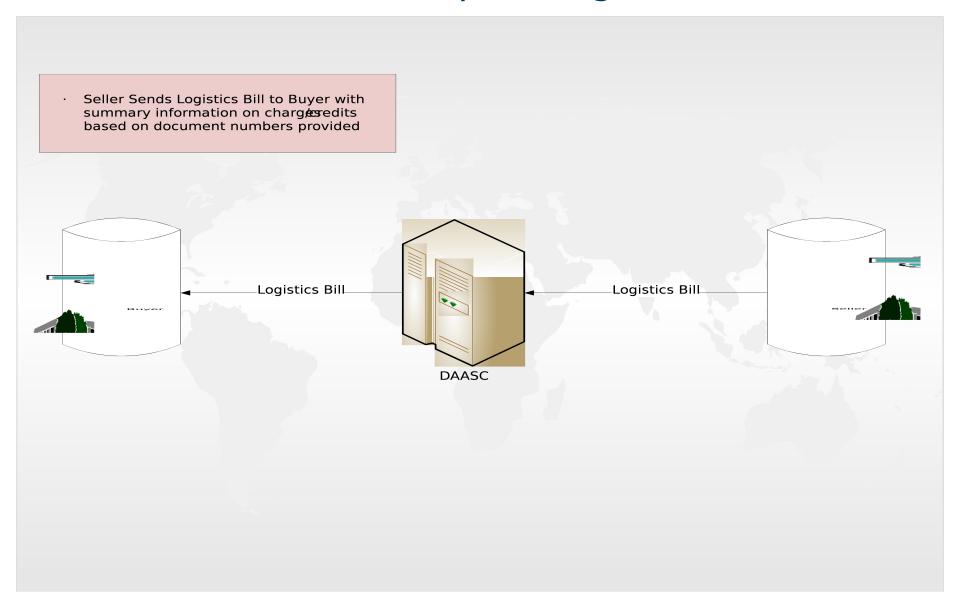

# Process #1 Step 3 -Logistics Bill

#### **DLMS Transactions ; No SFIS Data Req'd**

517G Government Furnished Material (GFM)
Validation

527D Due-in/Advance Receipt/Due Verification

527R Receipt, Inquiry, Response and MR

810L Logistics Bill

812L Logistics Bill Adjustment Request Reply